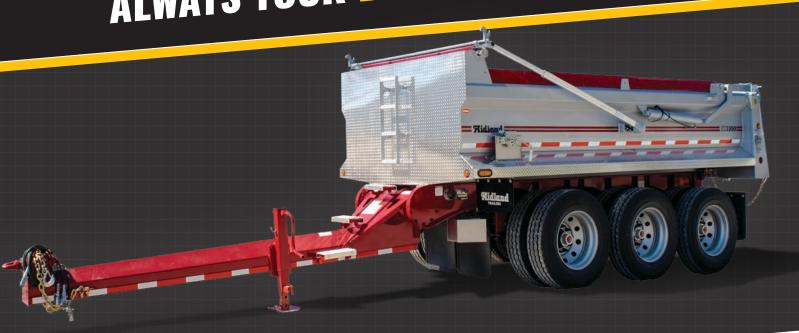

BETTER PAYLOAD • INDUSTRY LEADING DESIGN • STRUCTURAL INTEGRITY

PONY PUP

SERIES

# **ALWAYS YOUR BETTER INVESTMENT**

# POINT PUP SERIES

- BETTER PAYLOAD
- INDUSTRY LEADING DESIGN
- STRUCTURAL INTEGRITY

Shedding Pole; Protected Lines

## **STANDARD FEATURES**

- Body Length: 14', 15', 17' Front Height: 48" Side Height: 30" Gate Height: 42" 3/16" AR200 Floor & Gate
- Frame Rail Depths: 10" (Tandem), 13" (Tridem) **Chassis** Hinges: Composite With Greaseless Bushings Bolt-On Hitch With 5 Ton Jack **NeoPrene Pintle Eye Bushing** I-Beam Frame With 5" Wide High-Tensile Flanges
- **Hydraulics** Telescopic Hoist
- Air Ride Suspension -
- Axles -22,500 lbs
- Haldex ABS (2S1M) **Brakes**
- LED Lighting Harness (Sealed), Common Internal Ground
- Paint Endura High Performance Industrial Coating 50% Conspicuity Tape Accent Striping, Double 1" Tape
- 16 ply 22.5 **Tires**