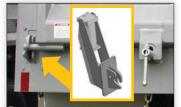

## **STANDARD FEATURES**

- Body Length: 14', 15', 17' Front Height: 48" Side Height: 30" Gate Height: 42" 3/16" AR200 Floor & Gate
- Frame Rail Depths: 10" (Tandem), 13" (Tridem) **Chassis** Hinges: Composite With Greaseless Bushings Bolt-On Hitch With 5 Ton Jack **NeoPrene Pintle Eye Bushing** I-Beam Frame With 5" Wide High-Tensile Flanges
- **Hydraulics** Telescopic Hoist
- Air Ride Suspension -
- Axles -22,500 lbs
- Haldex ABS (2S1M) **Brakes**
- LED Lighting Harness (Sealed), Common Internal Ground
- Paint Endura High Performance Industrial Coating 50% Conspicuity Tape Accent Striping, Double 1" Tape
- 16 ply 22.5 **Tires**

#### **Configurations**

Tandem or Tridem

Dual Action Gate Latch System With Sealed Gate Option

High Visibility Lighting

Easy Access Front Ladder with Aluminum Step Blocks

Aluminum Fenders on SK

 $\supset$ 

Box 249 - 36 Main Street Rosenort, Manitoba Canada ROG 1WO