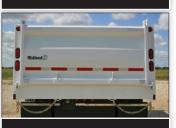

## **STANDARD FEATURES**

- Body Length: 14', 15', 17' Front Height: 48" Side Height: 30" Gate Height: 42" 3/16" AR200 Floor & Gate
- Frame Rail Depths: 10" (Tandem), 13" (Tridem) **Chassis** Hinges: Composite With Greaseless Bushings Bolt-On Hitch With 5 Ton Jack **NeoPrene Pintle Eye Bushing** I-Beam Frame With 5" Wide High-Tensile Flanges
- **Hydraulics** Telescopic Hoist
- Air Ride Suspension -
- Axles -22,500 lbs
- Haldex ABS (2S1M) **Brakes**
- LED Lighting Harness (Sealed), Common Internal Ground
- Paint Endura High Performance Industrial Coating 50% Conspicuity Tape Accent Striping, Double 1" Tape
- 16 ply 22.5 **Tires**

### **OPTIONS**

- 36" Side Height, 42" Gate
- 17' 36" Side Height, 48" Gate
- Pintle Eye Mount, Top or Low
- Plywood Lining
- 100% Conspicuity Tape
- ABS 4S2M / 6S3M
- Boards
- High Lift Gate (Air Operated)
- Sealed Gate
- Gate Tighteners
- Additional Flap Packages
- Tarp System